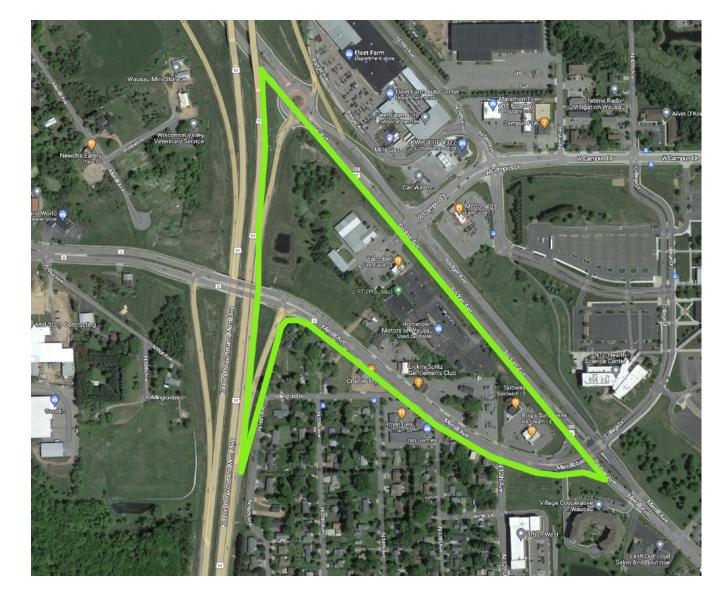

## ← SITE 1

INTERSECTION OF CTY ROAD U/K ON HWY 51, NORTHEAST SIDE ONLY
Start at off ramp from Hwy 51 North to Cty
Road U (Merrill Ave.)

Continue North to County Road K (Badger Ave) on the south side including center boulevard of old Hwy 51.

Entire area is east of Hwy 51, including Taco Bell and Briq's.