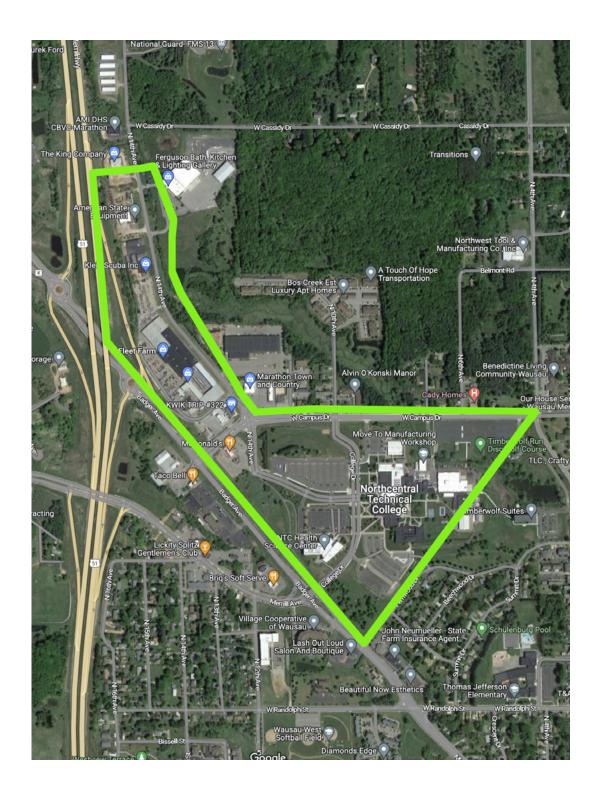

## ←SITE 2

## FLEET FARM AND NORTHCENTRAL CAMPUS

Pick up debris north side only of Badger Ave / HWY K and around Fleet Farm and McDonalds. Area includes on-ramp north to Hwy 51 and 14th Ave to Ferguson Showroom. Continue South and East along Campus Dr including NTC Campus.