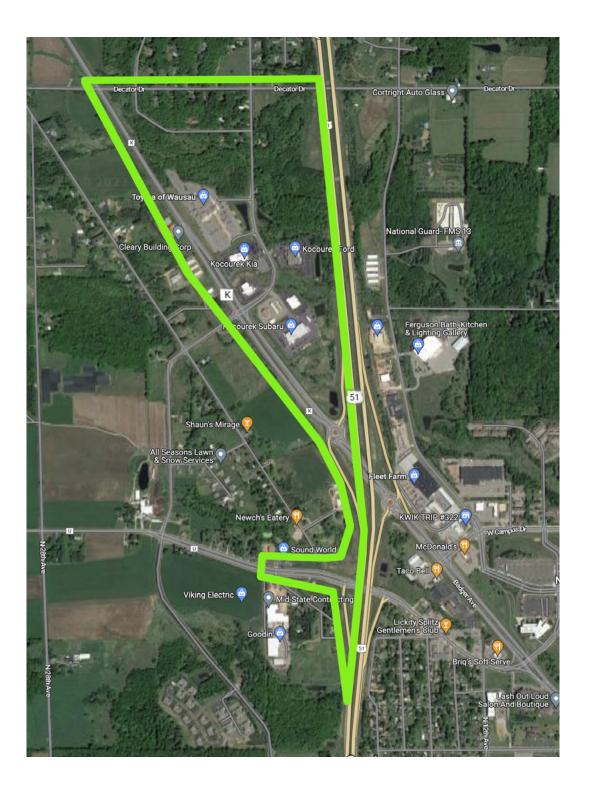

## ←SITE 3

## INTERSECTION OF CTY ROAD K AND U ON HWY 51 WEST SIDE ONLY

Pick up debris at all ramps on west side of intersection along Hwy 51. Include area along Hwy K to Decator Drive. Also, check area along Cty Road U to Sound World.

## Safety/Caution: High traffic area and high speed

- Establish eye contact with motorists when working near or crossing the traffic lanes
- Please do not pick up inside of state highway fence lines, and only pick up alongside (not in) roadways
- Adults only in center boulevard areas and along all traffic lanes
- Children should be under the direct supervision of an adult at all times. Pay particular attention around ponds and drainage ditches.
- Handle glass and other sharp objects with care. When in doubt, do not pick it up.
- Watch blind corners around building and road entrances.
- Watch for trains in railroad zones.