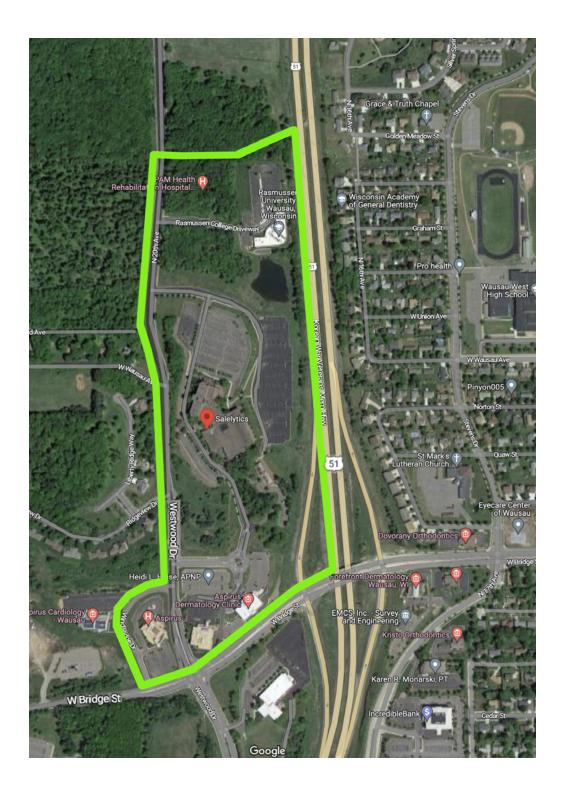

## ←SITE 5

## **WESTWOOD CENTER AND RASMUSSEN CAMPUS**

Bridge Street North beyond Rasmussen College entrance and east of Westwood Drive to Hwy 51 right-of-way fence.