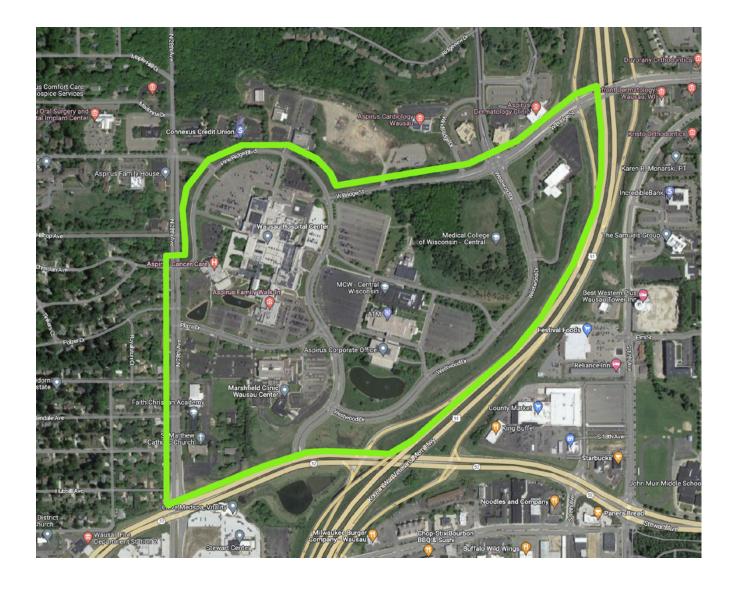

## ← SITE 6

## **WAUSAU MEDICAL CAMPUS**

North of Hwy 52, east of 28th Avenue to the north side of the campus to include Pine Ridge Boulevard and West Bridge Street to Hwy 51, making sure to check fencelines behind Bone and Joint.