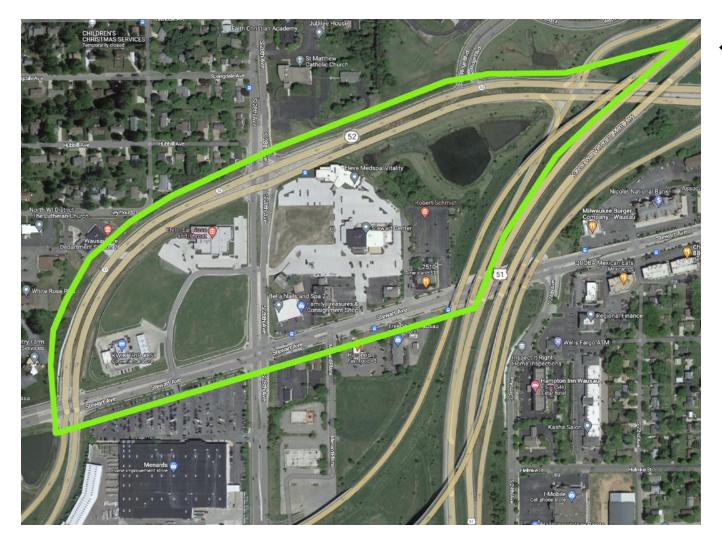

## ← SITE 7

## HWY 52 INTERSECTION - WEST SIDE OF HWY 51

West of Hwy 51 – along Hwy 52 to 28th Ave. Check all open areas around 2510 Restaurant and ponds.

Include both sides of Hwy 52, 28th Avenue and follow to Stewart Avenue. Pick up on both sides of Stewart.

Include any boulevards that are on Hwy 52.