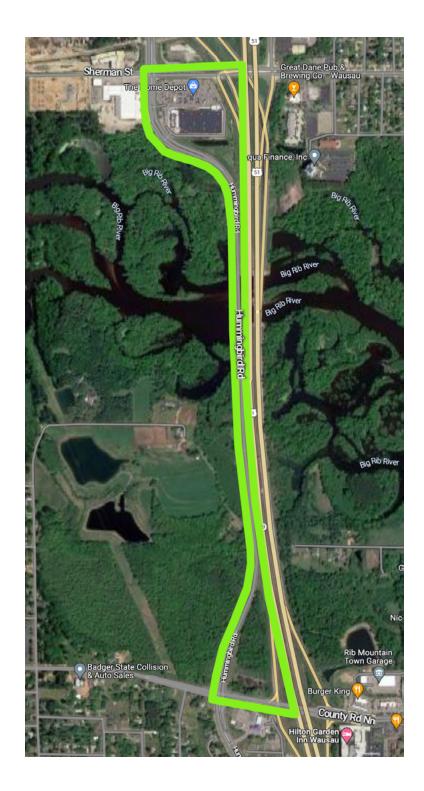

## **←SITE 14**

## SOUTH OF SHERMAN ST FROM HOME DEPOT ALONG HUMMINGBIRD RD PARALLELING WEST SIDE OF HWY 51 TO CTY ROAD NN

Walk around Home Depot and follow frontage road Hummingbird Rd. both sides. Debris will be along fence line and in ditches. Clean area around west side ramp area especially along Cty Road NN north side. Check area south of Cty Road NN.