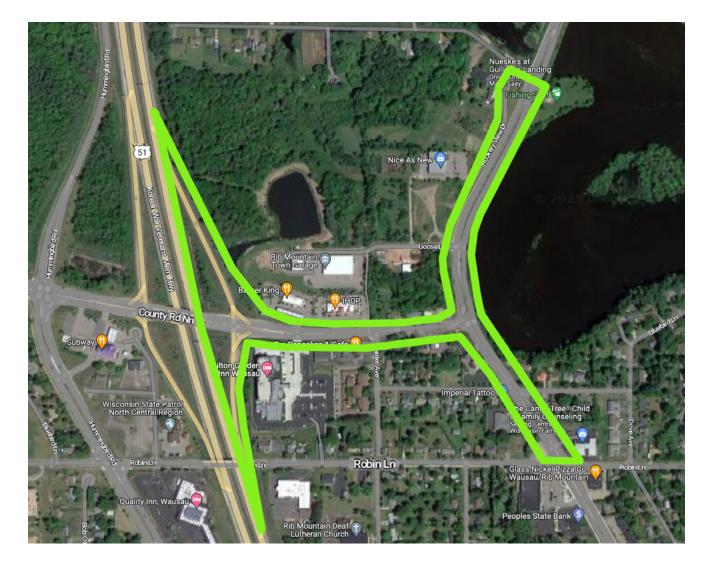

## **←SITE 15**

## RIB MOUNTAIN DR SOUTH OF GULLIVER'S TO LAMB'S AND COUNTY RD NN TO THE EAST OF HWY 51

Walk Rib Mountain Dr on both sides from Gulliver's south to intersection by Lamb's. Check areas along Lake Wausau.

Check along County Road NN both sides to Hwy 51. Include the east side on/off ramps to Hwy 51.