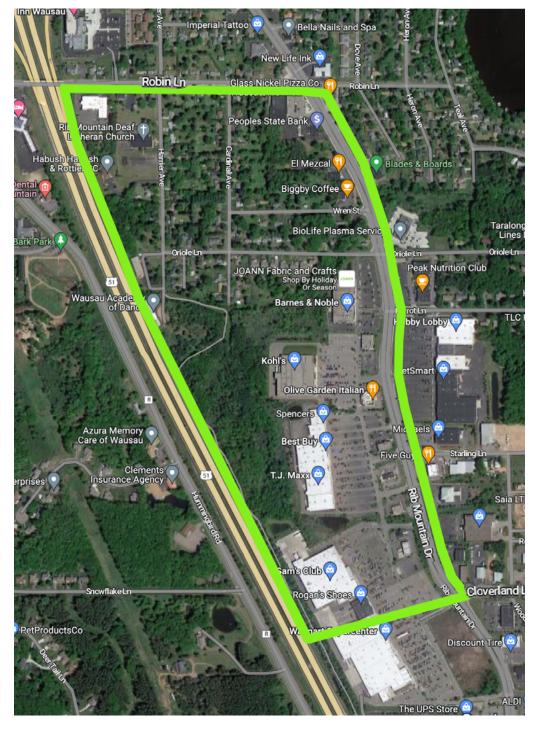

## **←SITE 16**

## RIB MOUNTAIN DR SOUTH AT LAMB'S TO CLOVERLAND LN

Walk Rib Mountain Dr both sides. Clean debris behind and along stores on the west side to include along fence line to Hwy 51.

## Safety/Caution: High traffic, moderate speed

- Establish eye contact with motorists when working near or crossing the traffic lanes
- Please do not pick up inside of state highway fence lines, and only pick up alongside (not in) roadways
- · Adults only in center boulevard areas and along all traffic lanes
- Children should be under the direct supervision of an adult at all times. Pay particular attention around ponds and drainage ditches.
- Handle glass and other sharp objects with care. When in doubt, do not pick it up.
- · Watch blind corners around building and road entrances.
- · Watch for trains in railroad zones.