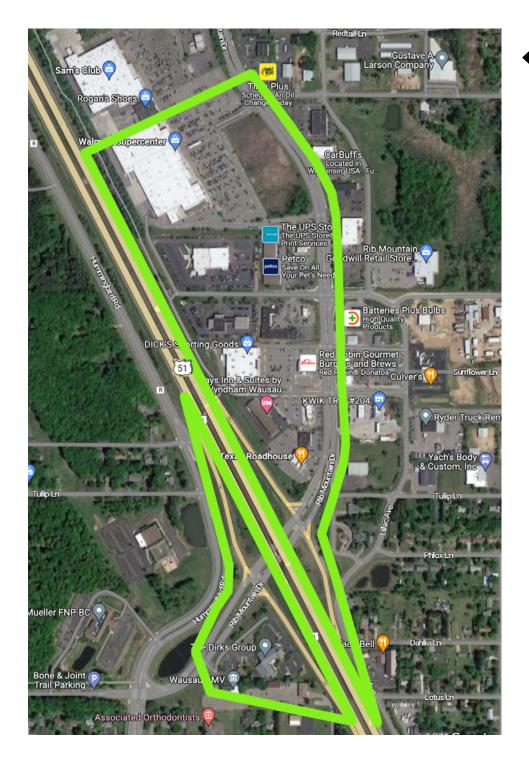

## ←SITE 17

## RIB MOUNTAIN DR AT HWY 51 (N INTERCHANGE) AT DNR OFFICE AND TEXAS ROAD HOUSE

Walk Rib Mountain on both sides from Cloverland to Hwy 51. Check area from Rib Mountain Dr. to Hwy 51 around businesses to fence. Clean all on/off ramps both sides of Hwy 51 at this intersection. Check area to Rib Mountain entrance and around DNR Office area.