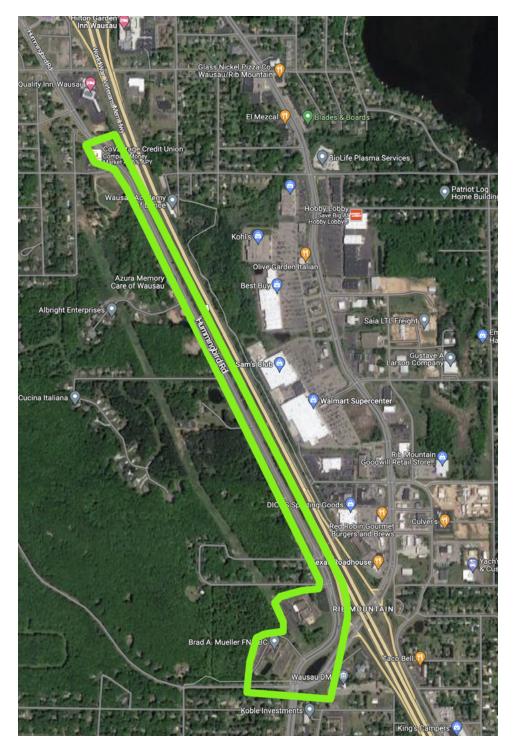

## **←SITE 18**

## **IMMANUEL BAPTIST CHURCH AREA**

Follow County Trunk R north from Park Road to Oriole Lane to include Bone & Joint Clinic, Immanuel Baptist Church and up to the right-of-way fence.