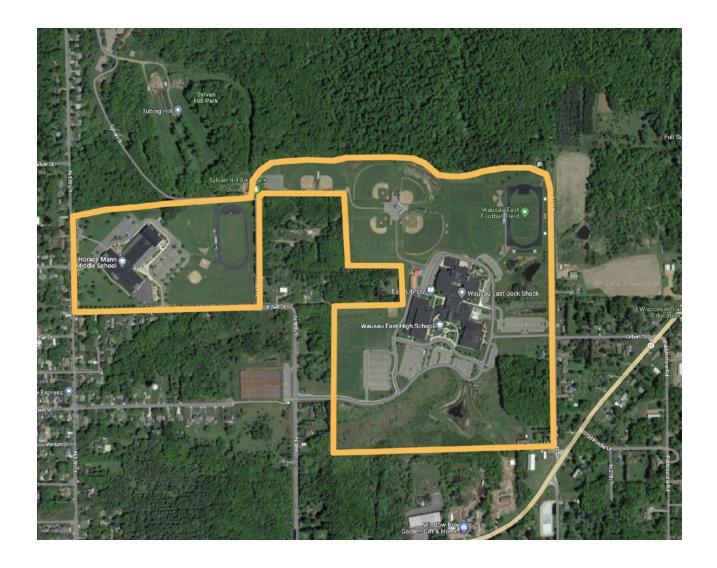

## **←SITE 19**

## WAUSAU EAST HIGH SCHOOL AND HORACE MANN CAMPUS

At Horace Mann, start at Sell Street North to Sylvan Park property and 13th Street east to Coates Lane; cover the entire campus area of Wausau East High School and east of 18th Street to 25th Street.