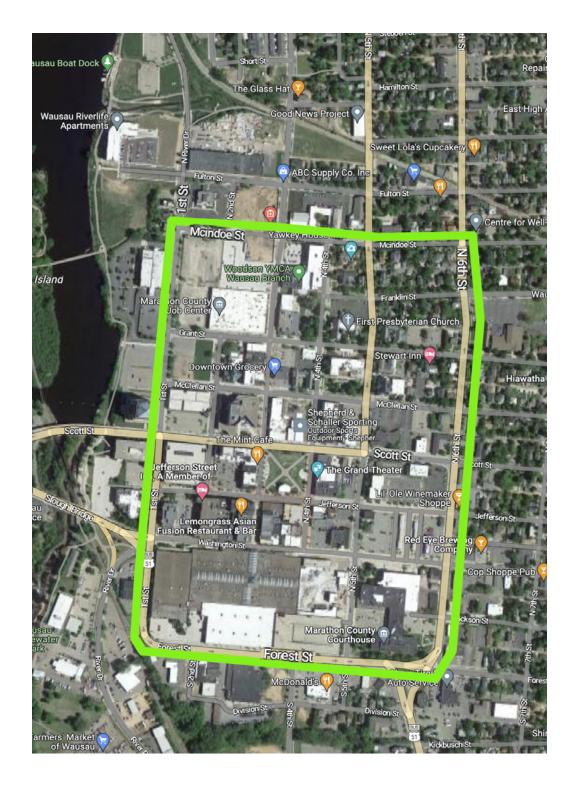

## **← SITE 22**

## DOWNTOWN AROUND 400 BLOCK TO THE RIVER.

Walk streets in the central downtown area from Forest St north to McIndoe. The area is from 6th St to the river. Debris will be around buildings and tall grass. Respect private property; owner's request.