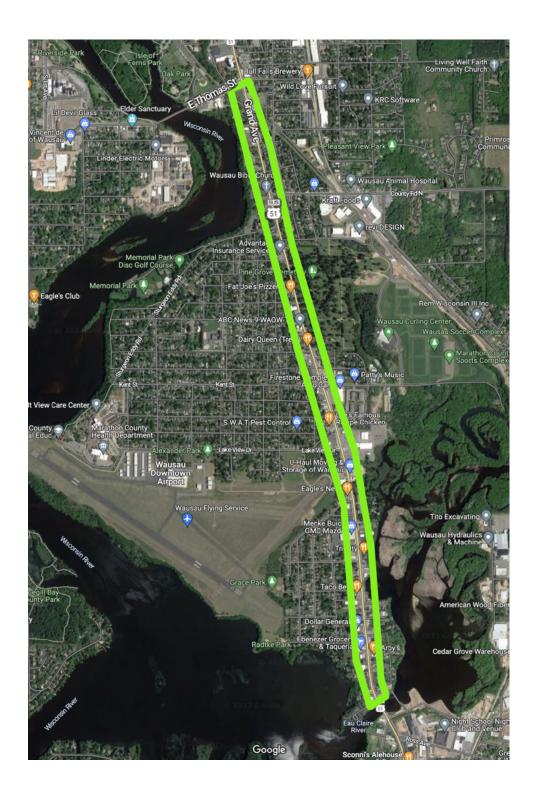

## ←SITE 24

## **GRAND AVE CORRIDOR FROM THOMAS ST SOUTH**

Walk Grand Ave corridor from Thomas St south into Schofield to the Eau Claire River. Check parking lots, fence lines and any other area where debris will gather. Concentrate immediately adjacent to the Grand Ave corridor.

## Safety/Caution: High traffic, moderate speed

- Establish eye contact with motorists when working near or crossing the traffic lanes.
- Please do not pick up inside of state highway fence lines, and only pick up alongside (not in) roadways.
- Adults only in center boulevard areas and along all traffic lanes.
- Children should be under the direct supervision of an adult at all times. Pay particular attention around ponds and drainage ditches.
- Handle glass and other sharp objects with care. When in doubt, do not pick it up.
- Watch blind corners around building and road entrances.
- Watch for trains in railroad zones.