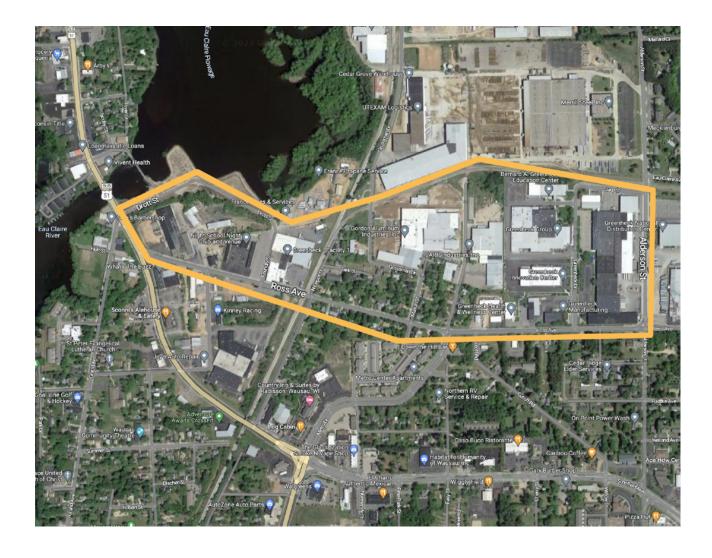

## **←SITE 25**

## PORTION OF SCHOFIELD INDUSTRIAL PARK ALONG ROSS AVE

Walk Ross Ave from Schofield Ave east and cover area north of Ross into the Industrial Park.

Check the Industrial Park area until Alderson St. Debris will be found along fences, buildings, landscaping, etc.