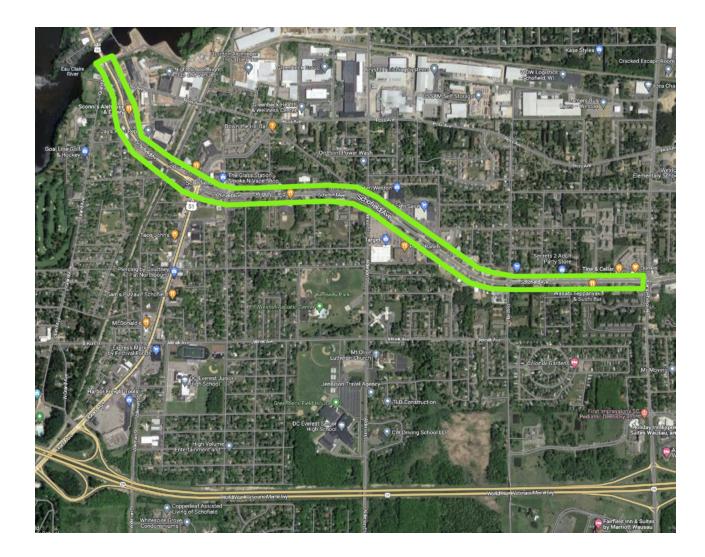

## ← SITE 27

## SCHOFIELD AVENUE IN SCHOFIELD AND WESTON

Follow Schofield Ave from Eau Claire River south to Camp Phillips; both sides. Debris will be found adjacent to fences, buildings, parking lots and landscaping.