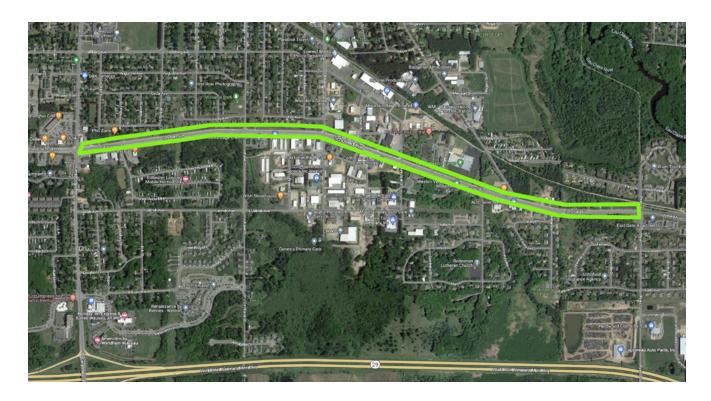

## **←SITE 28**

## SCHOFIELD AVE IN WESTON

Walk Schofield Ave from Camp Phillips east to Ryan St. on both sides. Check parking lots, open areas and around building adjacent to Schofield Ave. Debris will be found in undeveloped areas, along fences, in landscaping areas, parking lots, etc.