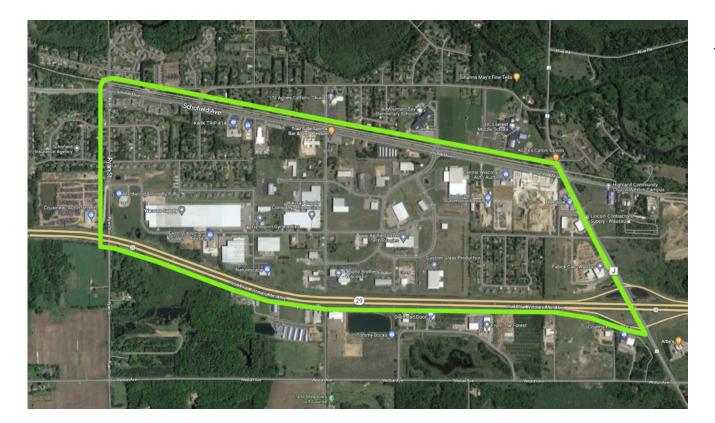

## ← SITE 29

## **INDUSTRIAL PARK AREA IN WESTON**

Walk through out Weston's Industrial Park from Schofield Ave south to Hwy 29. The general area is east of Ryan St to the east boundary of Industrial Park. Debris will be found in undeveloped areas, along fences, in landscaping areas, parking lots, etc.

## Safety/Caution: High traffic, moderate speed

- · Establish eye contact with motorists when working near or crossing the traffic lanes
- Please do not pick up inside of state highway fence lines, and only pick up alongside (not in) roadways
- · Adults only in center boulevard areas and along all traffic lanes
- Children should be under the direct supervision of an adult at all times. Pay particular attention around ponds and drainage ditches.
- Handle glass and other sharp objects with care. When in doubt, do not pick it up.
- Watch blind corners around building and road entrances.
- Watch for trains in railroad zones.