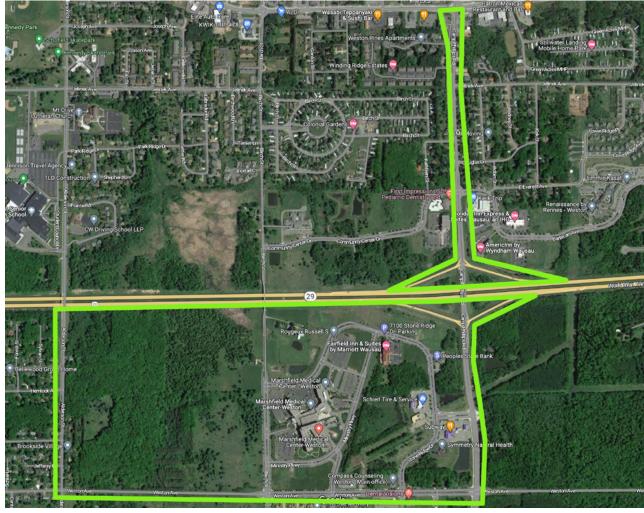

## MARSHFIELD MEDICAL CAMPUS AREA AND CAMP PHILLIPS INTERSECTION WITH HWY 29.

Walk Camp Phillips from Schofield Ave south to Weston Ave. Check all on/off ramps on Hwy 29. Check area around St Claire Campus back to Camp Phillips and north of Weston Ave including along Hwy 29 fence. Debris will be found in undeveloped areas, along fences, in landscaping areas, parking lots, etc.

## Safety/Caution: High traffic area and high speed

- Establish eye contact with motorists when working near or crossing the traffic lanes.
- Please do not pick up inside of state highway fence lines, and only pick up alongside (not in) roadways.
- Adults only in center boulevard areas and along all traffic lanes
- Children should be under the direct supervision of an adult at all times. Pay particular attention around ponds and drainage ditches.
- Handle glass and other sharp objects with care. When in doubt, do not pick it up.
- · Watch blind corners around building and road entrances.
- · Watch for trains in railroad zones.

## **← SITE 30**