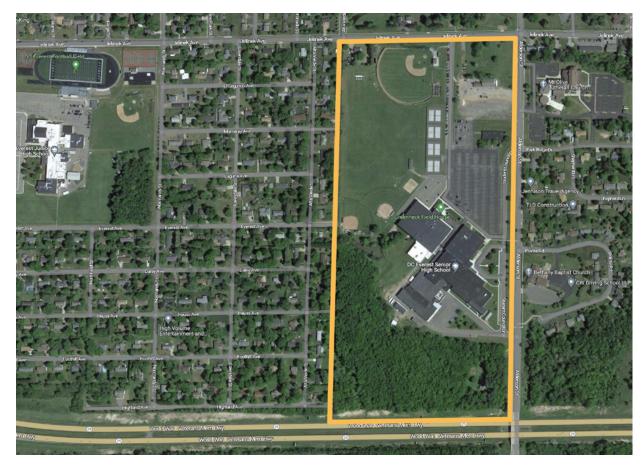

## DC EVEREST SENIOR HIGH SCHOOL GROUNDS

From Jelinek South to State Hwy 29 on the south and between Alderson and the West school property line.