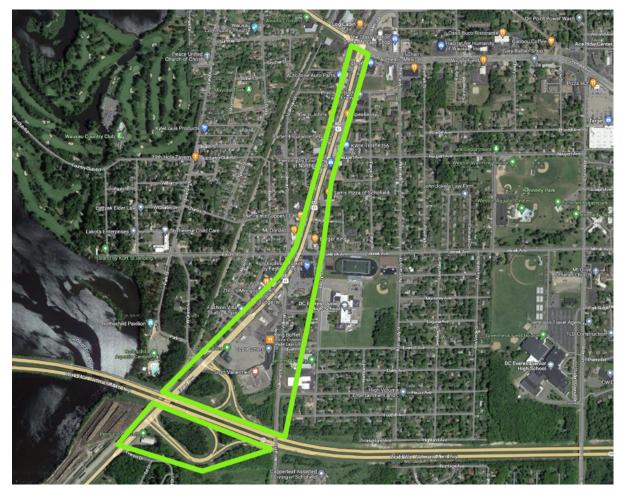

## **BUSINESS HWY 51 AND HWY 29 INTERCHANGE**

Follow Business Hwy 51 from Schofield Avenue to both sides of the Hwy 29 interchange. Debris will be found adjacent to fences, buildings, parking lots and landscaping. Clean the on/off ramps from Hwy 29 both sides of the highway east to Volkman Street.

## **←SITE 32**