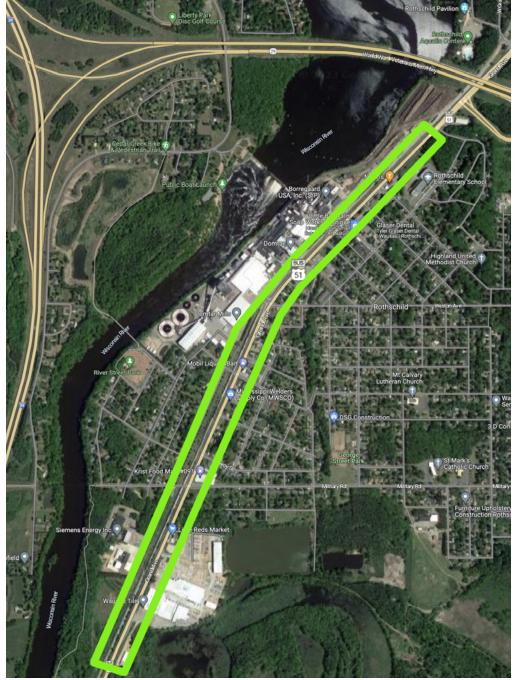

## **←SITE 33**

## **BUSINESS HWY 51 IN ROTHSCHILD**

Walk Business Hwy 51 (Grand Ave) south from Hwy 29 to just south of Military Rd on both sides. Check parking lots, open areas, around buildings and fences adjacent to street corridor. Debris will be found in undeveloped areas, along fences, in landscaping areas, parking lots, etc.