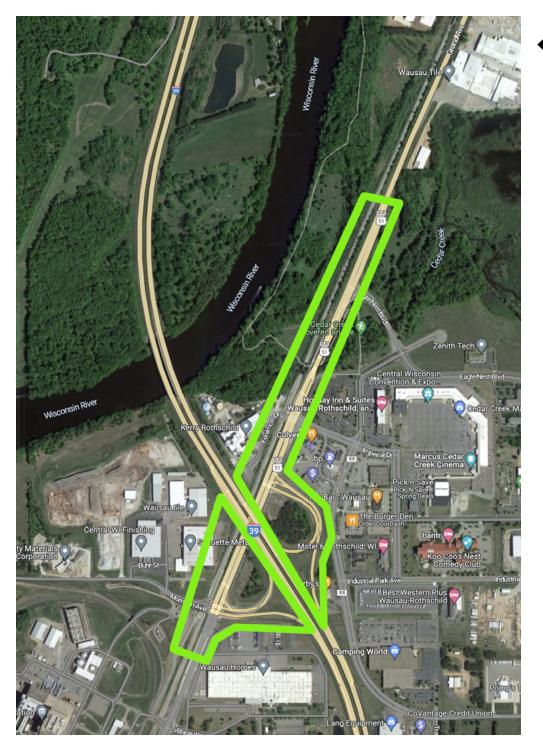

## **←SITE** 34

## **BUSINESS HWY 51 NEAR CEDAR CREEK**

Walk Business Hwy 51 (Grand Ave) from Wausau Homes north to just south of Military Rd on both sides. Check parking lots, open areas, ditches, fences, etc. adjacent to street corridor. Check on all off ramps at Hwy 51. Debris will be found in undeveloped areas, along fences, in landscaping areas, parking lots, etc.