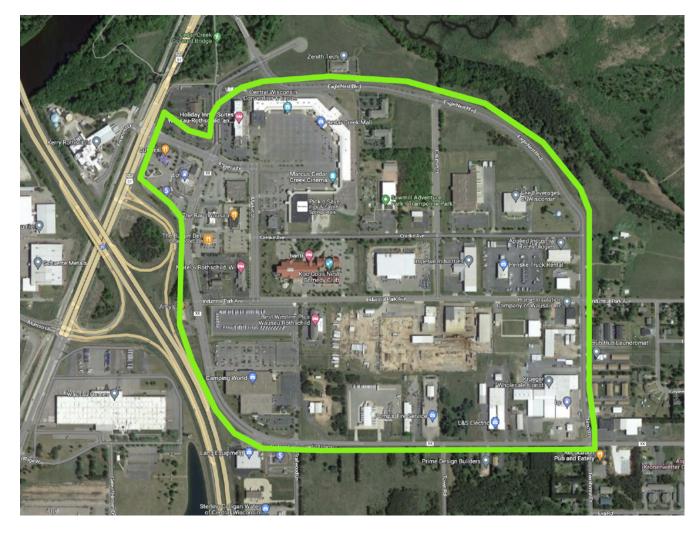

## **←SITE 35**

GHIDORZI

green

4

clean

PRESENTED BY THE GHIDORZI FOUNDATION

## **CEDAR CREEK AREA AND AROUND**

Walk the streets, parking lots, and open area in and around Cedar Creek. Check Cty Rd XX on both sides to Tesch Ln. Debris will be found in undeveloped areas, along fences, in landscaping areas, parking lots, etc.