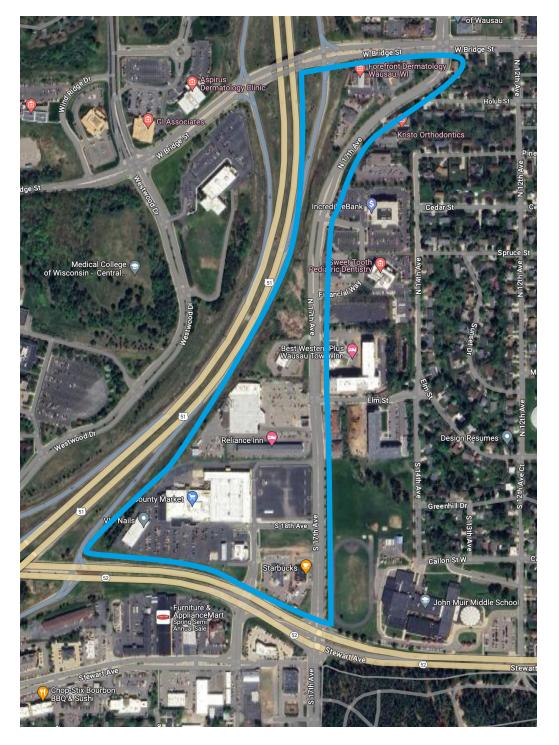

## **← SITE 37**

## 17th AVENUE FROM HWY 52 TO BRIDGE STREET

Walk N 17th Ave.both sides. Clean debris behind and along stores and businesses and to include along fence line to Hwy 51.