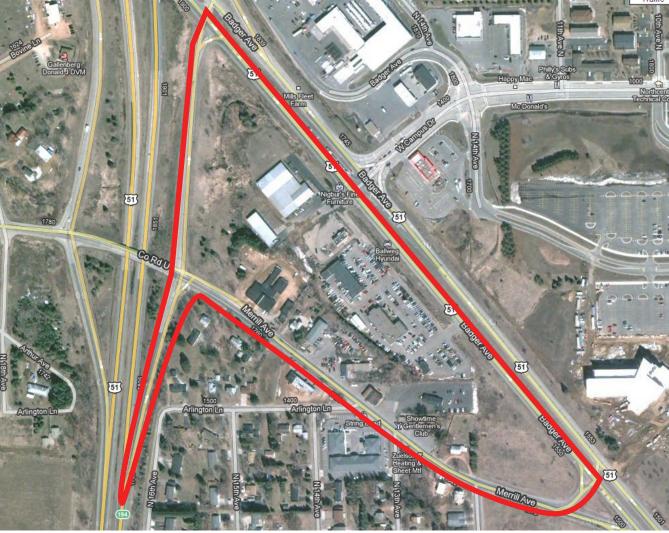

## **INTERSECTION OF CTY TRK U/K ON HWY 51, NORTHEAST SIDE ONLY - NEAR FLEET FARM** Start at off ramp from Hwy 51 North to Cty Trk U on Merrill Ave. Area will include north of Cty Trk U (Merrill Ave.) to old Hwy 51 (or K) on the south side including center boulevard of old Hwy 51. Entire area is east of Hwy 51 to the south entrance of NTC.

## Safety/Caution: High traffic area and high speed

- Establish eye contact with motorists when working near or crossing the traffic lanes
- Please do not pick up inside of state highway fence lines, and only pick up alongside (not in) roadways
- Adults only in center boulevard areas and along all traffic lanes
- Children should be under the direct supervision of an adult at all times. Pay particular attention around ponds and drainage ditches.
- Handle glass and other sharp objects with care. When in doubt, do not pick it up.
- Watch blind corners around building and road entrances.
- Watch for trains in railroad zones.

## ←SITE 1

LARGE ITEMS: move to a visible area near the road. These items will be picked up later by other forces.