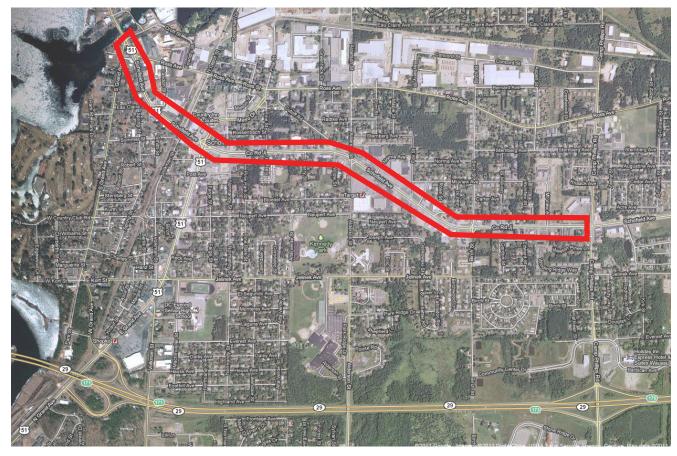

## SCHOFIELD AVENUE IN SCHOFIELD AND WESTON

Follow Schofield Ave from Eau Claire River south to Camp Phillips; both sides. Debris will be found adjacent to fences, buildings, parking lots and landscaping.

## **←SITE 27**

LARGE ITEMS: move to a visible area near the road. These items will be picked up later by other forces.