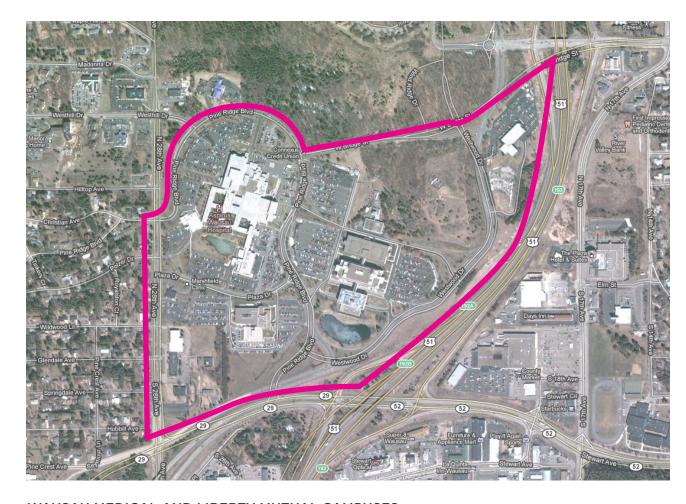

## WAUSAU MEDICAL AND LIBERTY MUTUAL CAMPUSES

North of Hwy 52, east of 28th Avenue to the north side of the campuses to include Pine Ridge Boulevard and West Bridge Street.

## Safety/Caution: High traffic, moderate speed

- Establish eye contact with motorists when working near or crossing the traffic lanes
- Please do not pick up inside of state highway fence lines, and only pick up alongside (not in) roadways
- Adults only in center boulevard areas and along all traffic lanes
- Children should be under the direct supervision of an adult at all times. Pay particular attention around ponds and drainage ditches.
- $\bullet$  Handle glass and other sharp objects with care. When in doubt, do not pick it up.
- Watch blind corners around building and road entrances.
- Watch for trains in railroad zones.

## ←SITE 6

LARGE ITEMS: move to a visible area near the road. These items will be picked up later by other forces.